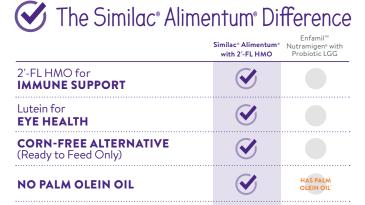

Enfamil™ Nutramigen® with Probiotic LGG is not a registered trademark of Abbott.