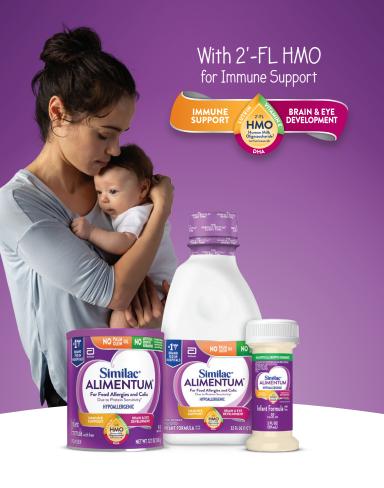

## START FEELING BETTER TODAY!\*

Similac<sup>®</sup> Alimentum<sup>®</sup> starts reducing colic symptoms due to protein sensitivity in most babies within **24 hours**:

<sup>\*</sup> Based on a clinical study with Alimentum Ready to Feed without DHA, ARA, 2°-FL HMO, lutein, and beta-carotene. A crossover clinical study of infants experiencing colic symptoms due to cow's milk protein sensitivity showed 5 of 6 infants imitated on Alimentum during the first week achieved a reduction in excessive crying. Data on File, Study ACB4, August 2004. Abbott Nutrition, Columbus, Ohio.

Based on a clinical study with Alimentum Ready to Feed without DHA, ARA, 2'-FL HMO, lutein, and beta-carotene. A crossover clinical study of infants experiencing colic symptoms due to cow's milk protein sensitivity showed 5 of 6 infants initiated on Alimentum during the first week achieved a reduction in excessive crying. Data on File, Study AC84, August 2004. Abbott Nutrition, Columbus, Ohio.