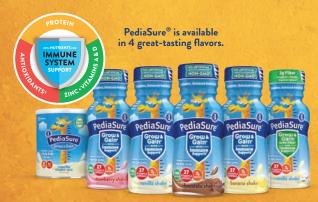

PediaSure® Grow & Gain is clinically proven\* to help kids grow, providing balanced nutrition with:







PROTEIN to help build muscles

**KEY NUTRIENTS** for immune support

VITAMINS & MINERALS



DHA OMEGA-3 for brain & eyes



NON-GMO<sup>†</sup>
INGREDIENTS



\* Studied in children at risk for malnutrition. † Ingredients not genetically engineered. ‡ Vitamins C & E and selenium.

## **PEDIASURE® IS NUTRITION**

to help your child catch up on growth

Helps kids gain weight in just 8 weeks\* with 2 servings per day + dietary guidance. Each shake contains:



**ABOUT** 





For more delicious ideas, visit PediaSure.com/Recipes

## **PEDIASURE® PARENTS**

share their stories



**PEDIASURE** 

STORIES

rediaSure

66 My son was a very picky eater. He ate very few vegetables, so we added PediaSure to make sure he was getting all of his nutrition. Every time we went to the doctor he was growing beautifully on the chart. I am very happy with the results. #Welovepediasure ??

- Kate D.



64 My daughter drinks both the Chocolate and the Strawberry fl