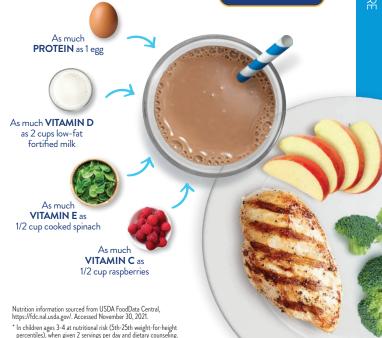

## **PEDIASURE® IS NUTRITION**

to help your child catch up on growth

Helps kids gain weight in just 8 weeks\* with 2 servings per day + dietary guidance. Each shake contains:

**ABOUT** 

For more delicious ideas, visit PediaSure.com/Recipes