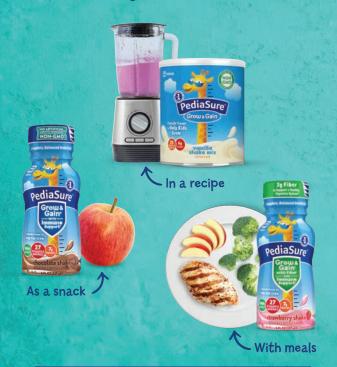

## **PEDIASURE® IS NUTRITION**

to help your child catch up on growth

Helps kids gain weight in just 8 weeks\* with 2 servings per day + dietary guidance. Each shake contains:

**ABOUT** 

For more delicious ideas, visit PediaSure.com/Recipes