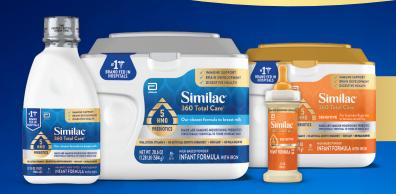

The **first and only** infant formulas with an exclusive 5 blend of HMOs.

#### Similac 360 Total Care

### OUR CLOSEST FORMULA TO BREAST MILK.

5 of the most abundant HMOs found in breast milk

These 5 HMOs are each within the levels found in breast milk

The HMOs are structurally identical to those in breast milk

#### Breakthrough Formula Provides

#### 360 Support for Your Whole Baby