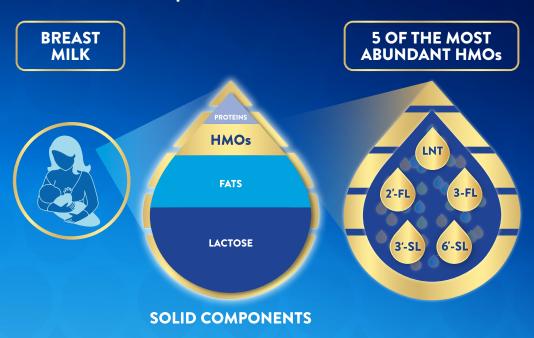

### OUR CLOSEST FORMULA TO BREAST MILK.

5 of the most abundant HMOs found in breast milk

These 5 HMOs are each within the levels found in breast milk

The HMOs are structurally identical to those in breast milk

#### What Are HMOs?

Human milk oligosaccharides,\* or HMOs, are immune-nourishing prebiotics found in breast milk and the most abundant solid component of breast milk after lactose and fats.

\*HMOs in Similac® 360 Total Care® are not from human milk.