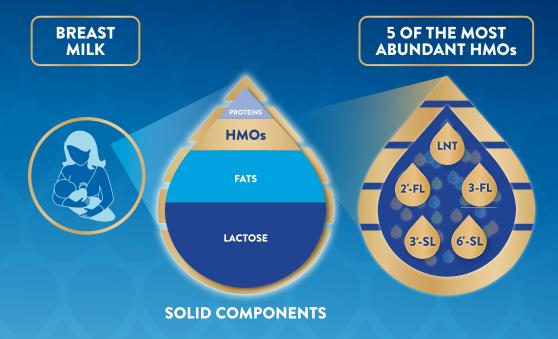

## What are HMOs?

Human Milk Oligosaccharides\*, or HMOs, are immune nourishing prebiotics found in breast milk and the most abundant solid component of breast milk after lactose and fats.

OUR CLOSEST FORMULA TO BREAST MILK.